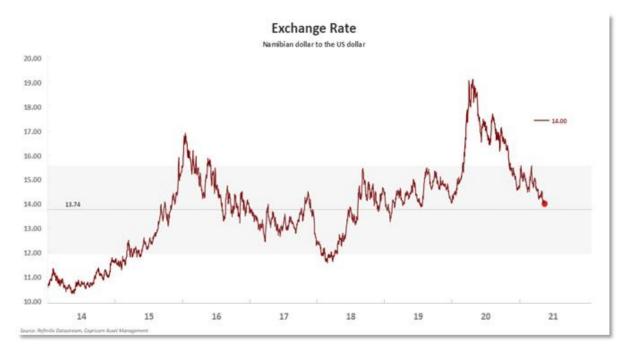

## **Domestic Markets**

South Africa's rand firmed on Tuesday as increased risk appetite lured investors away from the safehaven dollar, even though there was some caution ahead of a local lending rates decision later in the week. At 1500 GMT the rand was 0.74% firmer at 13.9975 per dollar.