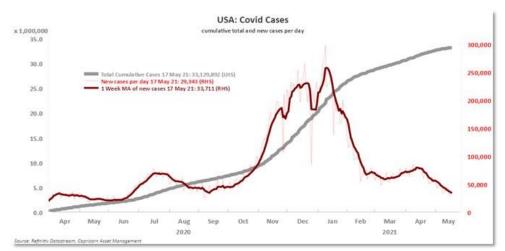

## **Corona Tracker**

| GLOBAL CASES |                    |           | 18-May-2021  |                 |  |
|--------------|--------------------|-----------|--------------|-----------------|--|
|              | Confirmed<br>Cases | New Cases | Total Deaths | Total Recovered |  |
| GLOBAL       | 163,930,374        | 402,478   | 3,534,590    | 113,384,014     |  |