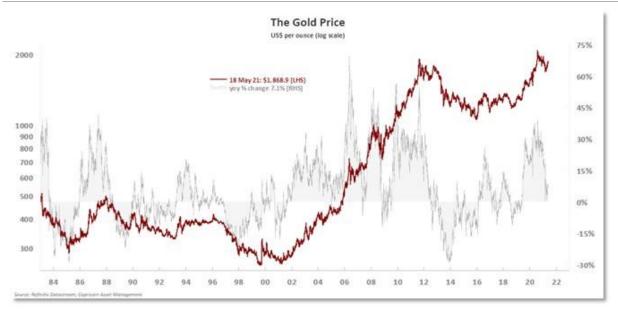

Precious metals were solid, with gold hitting its highest level since late January and last stood at \$1,870 per ounce.